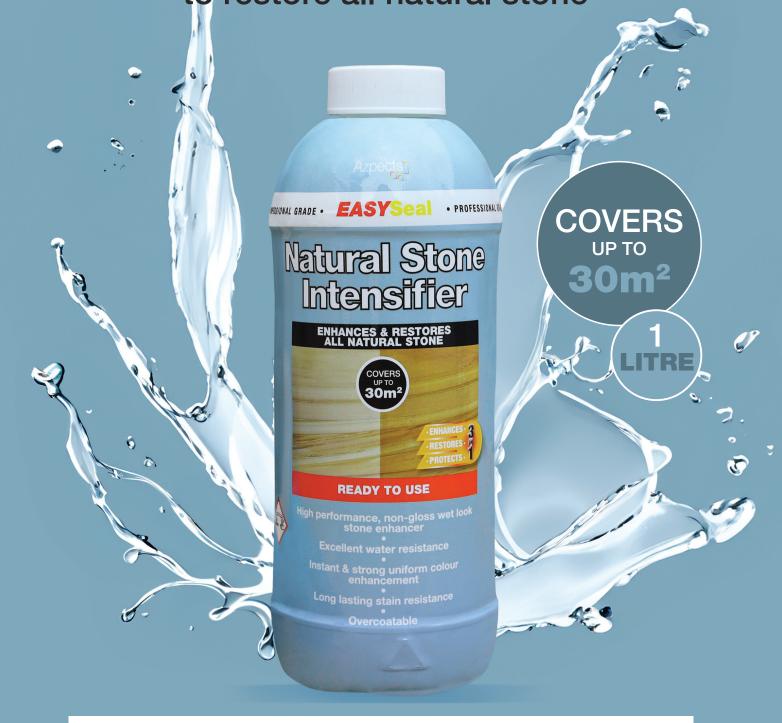

NATURAL STONE INTENSIFIER

High performance colour enhancer to restore all natural stone

## EASYSeal NATURAL STONE INTENSIFIER

High performance colour enhancer to restore all natural stone

High performance, non-gloss wet look stone enhancer

Excellent water resistance | Instant & strong uniform colour enhancement

Long lasting stain resistance | Overcoatable

## **KEY BENEFITS:**

- Give your natural stone paving a lift with this super-colour enhancer
- Paving gets the wet look without a glossy finish
- Amazing colour enhancement & surface protection in one bottle
- Special blend of ingredients dramatically enhances natural stone
- Ready-to use formula no mixing or diluting required
- Breathable

- Non film forming
- Suitable for all porous natural stone
- Enables the easier removal of stains
- Easy to apply
- Fast & effective
- Water repellent
- Long lasting results

COVERS UP TO