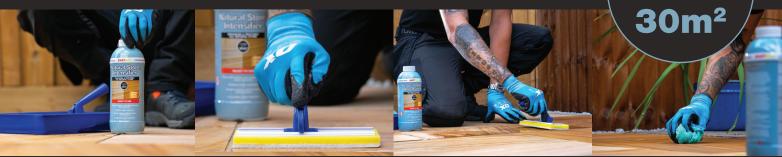

## **KEY BENEFITS:**

- Give your natural stone paving a lift with this super-colour enhancer
- Paving gets the wet look without a glossy finish
- Amazing colour enhancement & surface protection in one bottle
- Special blend of ingredients dramatically enhances natural stone
- Ready-to use formula no mixing or diluting required
- Breathable

- Non film forming
- Suitable for all porous natural stone
- Enables the easier removal of stains
- Easy to apply
- Fast & effective
- Water repellent
- Long lasting results

COVERS UP TO