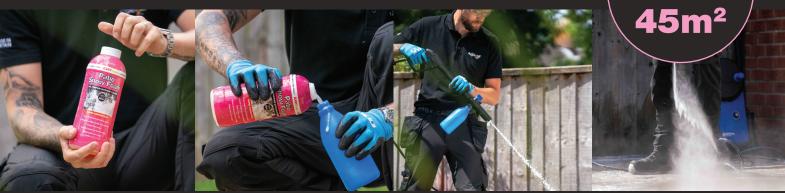

## **KEY BENEFITS:**

- Helps maintain your garden fumiture, paths & patios with the power of foam
- Pleasant floral fragrance
- Oreates a high performance layer of cleaning foam which helps break down dirt to make cleaning easier
- For best results, use in conjunction with a good quality pressure-washer snow-foam attachment
- Foam quality dependent on water pressure & applicator type used