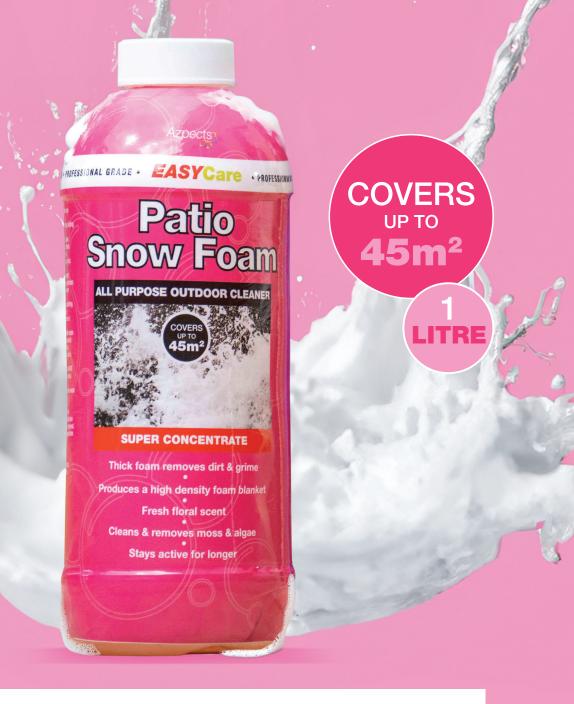

## PATIO SNOW FOAM

All purpose outdoor thick foam cleaner to remove dirt & grime

## EASYCare PATIO SNOW FOAM

All purpose outdoor thick foam cleaner to remove dirt & grime

Thick foam removes dirt & grime | Produces a high density foam blanket Fresh floral scent | Cleans & removes moss & algae | Stays active for longer

## **KEY BENEFITS:**

- Helps maintain your garden fumiture, paths & patios with the power of foam
- Pleasant floral fragrance
- Oreates a high performance layer of cleaning foam which helps break down dirt to make cleaning easier
- For best results, use in conjunction with a good quality pressure-washer snow-foam attachment
- Foam quality dependent on water pressure & applicator type used