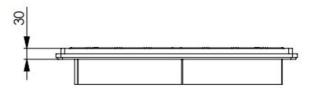

## **PC6EG** - Specifications

| Product Weight (Kg) | 12                               |
|---------------------|----------------------------------|
| Clear Opening       | 600 x 450                        |
| Overall Dimensions  | 663 x 513 x 30                   |
| Cover Material      | Mild Steel to EN 10346 2015 DD11 |
| Frame Material      | Polypropylene (Grade AP9)        |
| Load Rating         | 25 tonne GPW                     |
| Load Rating Data    | 62.5kN held for 30 seconds       |
| FACTA Clauses       | 7.0, 7.2, 7.2.1, 7.2.3           |
| Locking             | None                             |