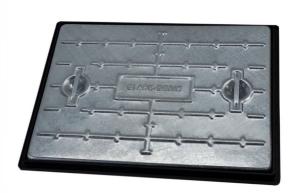

## **PC6EG** - STEEL MANHOLE COVER

## **KEY FEATURES**

- Integrated lifting handles
- Moulded grouting flange
- Recommended for Driveways
- Galvanised Steel Cover to BS EN 1461:2021