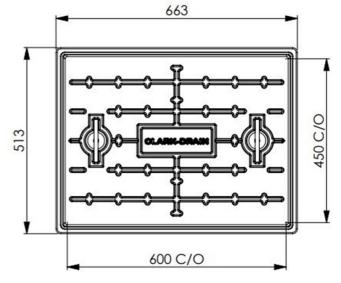

## **PC6EG** - Specifications

| Product Weight (Kg) | 12                               |
|---------------------|----------------------------------|
| Clear Opening       | 600 x 450                        |
| Overall Dimensions  | 663 x 513 x 30                   |
| Cover Material      | Mild Steel to EN 10346 2015 DD11 |
| Frame Material      | Polypropylene (Grade AP9)        |
| Load Rating         | 25 tonne GPW                     |
| Load Rating Data    | 62.5kN held for 30 seconds       |
| FACTA Clauses       | 7.0, 7.2, 7.2.1, 7.2.3           |
| Locking             | None                             |