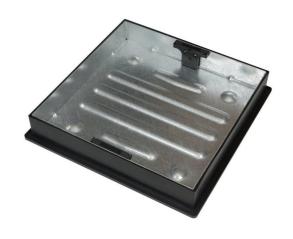

## **CD450SR** - STEEL MANHOLE COVER

## **KEY FEATURES**

- Integrated lifting handles each tested to 60Kg of direct lift
- Recommended for landscaping and Driveways
- Galvanised tray to BS EN 1461:2009
- Perfect partner for the Clark-Drain 450mm dia chamber & riser part no. U453/CD U455
- Moulded grouting flange

## CD450SR - Specifications

| Product Weight (Kg) | 12                               |
|---------------------|----------------------------------|
| Clear Opening       | 450 dia                          |
| Overall Dimensions  | 585 x 585 x 88                   |
| Cover Material      | Mild Steel to EN 10346 2015 DD11 |
| Frame Material      | Polypropylene (Grade AP9)        |
| Load Rating         | 10 tonne GPW                     |
| Load Rating Data    | 25kN held for 30 seconds         |
| FACTA Clauses       | 7.0, 7.2, 7.2.1, 7.2.3           |
| Application         | Driveway loading                 |
| Locking             | None                             |