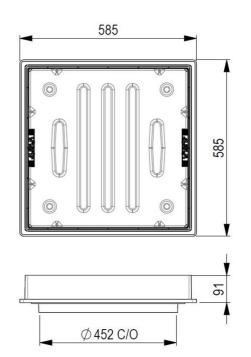

## CD450SR - Specifications

| Product Weight (Kg) | 12                               |
|---------------------|----------------------------------|
| Clear Opening       | 450 dia                          |
| Overall Dimensions  | 585 x 585 x 88                   |
| Cover Material      | Mild Steel to EN 10346 2015 DD11 |
| Frame Material      | Polypropylene (Grade AP9)        |
| Load Rating         | 10 tonne GPW                     |
| Load Rating Data    | 25kN held for 30 seconds         |
| FACTA Clauses       | 7.0, 7.2, 7.2.1, 7.2.3           |
| Application         | Driveway loading                 |
| Locking             | None                             |