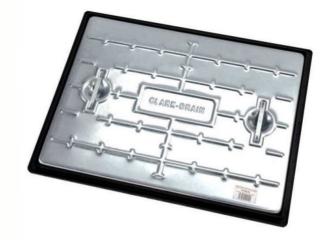

## PC6BG - STEEL MANHOLE COVER

## **KEY FEATURES**

- Integrated lifting handles
- Moulded grouting flange
- Recommended for Driveways
- Galvanised Steel Cover to BS EN 1461:2017

## **PC6BG** - Specifications

| Product Weight (Kg) | 6.5                              |
|---------------------|----------------------------------|
| Clear Opening       | 600 x 450                        |
| Overall Dimensions  | 663 x 513 x 30                   |
| Cover Material      | Mild Steel to EN 10346 2015 DD11 |
| Frame Material      | Polypropylene (Grade AP9)        |
| Load Rating         | 5 tonne GPW                      |
| Load Rating Data    | 12.5kN held for 30 seconds       |
| FACTA Clauses       | 7.0, 7.2, 7.2.1, 7.2.3           |
| Application         | Driveway loading                 |
| Locking             | None                             |