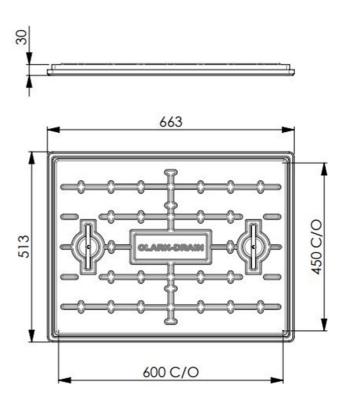

## **PC6BG** - Specifications

| Product Weight (Kg) | 6.5                              |
|---------------------|----------------------------------|
| Clear Opening       | 600 x 450                        |
| Overall Dimensions  | 663 x 513 x 30                   |
| Cover Material      | Mild Steel to EN 10346 2015 DD11 |
| Frame Material      | Polypropylene (Grade AP9)        |
| Load Rating         | 5 tonne GPW                      |
| Load Rating Data    | 12.5kN held for 30 seconds       |
| FACTA Clauses       | 7.0, 7.2, 7.2.1, 7.2.3           |
| Application         | Driveway loading                 |
| Locking             | None                             |