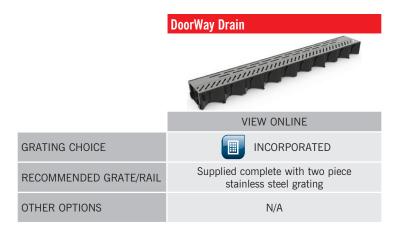

patio or driveway click here

|                        | HexDrain                                                 | RainDrain                                                | HexDrain Brickslot                                 | Threshold Drain                                          |
|------------------------|----------------------------------------------------------|----------------------------------------------------------|----------------------------------------------------|----------------------------------------------------------|
|                        |                                                          |                                                          | H. J. P. S. L. |                                                          |
|                        | VIEW ONLINE                                              | VIEW ONLINE                                              | VIEW ONLINE                                        | VIEW ONLINE                                              |
| GRATING CHOICE         | WIDE                                                     | WIDE                                                     | INCORPORATED                                       | INCORPORATED                                             |
| RECOMMENDED GRATE/RAIL | Supplied complete with black plastic grating             | Supplied complete with galvanised steel grating          | Supplied complete with black plastic grating       | Supplied complete with silver or black aluminium grating |
| OTHER OPTIONS          | A range of Complete the Look gratings are also available | A range of Complete the Look gratings are also available | N/A                                                | N/A                                                      |