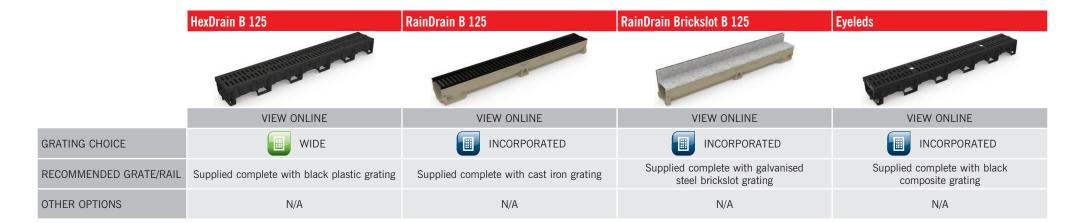

patio or driveway click here

|                        | HexDrain                                                 | RainDrain                                                | HexDrain Brickslot                                 | Threshold Drain                                          |
|------------------------|----------------------------------------------------------|----------------------------------------------------------|----------------------------------------------------|----------------------------------------------------------|
|                        |                                                          |                                                          | H. J. P. S. L. |                                                          |
|                        | VIEW ONLINE                                              | VIEW ONLINE                                              | VIEW ONLINE                                        | VIEW ONLINE                                              |
| GRATING CHOICE         | WIDE                                                     | WIDE                                                     | INCORPORATED                                       | INCORPORATED                                             |
| RECOMMENDED GRATE/RAIL | Supplied complete with black plastic grating             | Supplied complete with galvanised steel grating          | Supplied complete with black plastic grating       | Supplied complete with silver or black aluminium grating |
| OTHER OPTIONS          | A range of Complete the Look gratings are also available | A range of Complete the Look gratings are also available | N/A                                                | N/A                                                      |