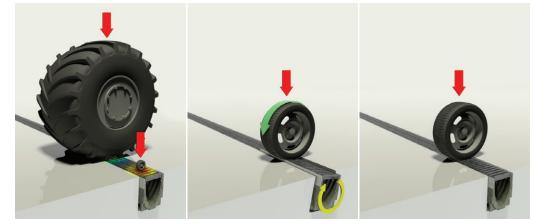

Note: Load classification is not representative of a static weight loading

EN 1433 **Typical uses** Pedestrian, cycleways, minimally trafficked areas A 15 (light domestic vehicles only). Pedestrian precincts, light vehicles, private car B 125 parks and drives. Parking areas, service stations (cars) and C 250 slow-moving light commercial vehicles. Public Highways, parking areas for all types D 400 Industrial areas, heavy wheel loads, slow-moving E 600 HGV's and forklifts, service stations.

installations, service yards and lorry parks.

Load Class: A 15 B 125 Home Print < > D 400 E 600 F 900 **QuAD** software