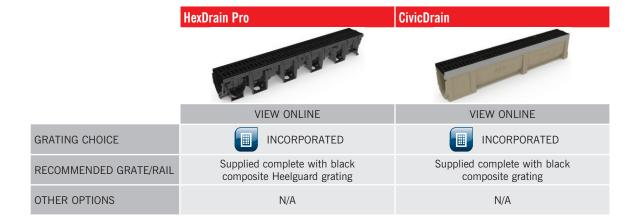

# **Building** + Landscape

Parking areas, service stations (cars) and slow-moving light commercial vehicles

These product ranges are easy to use and install, can be used in a variety of light to medium duty applications.

To visualise your garage threshold, patio or driveway <u>click here</u>