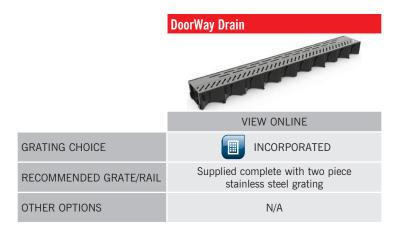

patio or driveway click here

|                        | HexDrain                                                 | RainDrain                                                | HexDrain Brickslot                                 | Threshold Drain                                          |
|------------------------|----------------------------------------------------------|----------------------------------------------------------|----------------------------------------------------|----------------------------------------------------------|
|                        |                                                          |                                                          | H. J. P. S. L. |                                                          |
|                        | VIEW ONLINE                                              | VIEW ONLINE                                              | VIEW ONLINE                                        | VIEW ONLINE                                              |
| GRATING CHOICE         | WIDE                                                     | WIDE                                                     | INCORPORATED                                       | INCORPORATED                                             |
| RECOMMENDED GRATE/RAIL | Supplied complete with black plastic grating             | Supplied complete with galvanised steel grating          | Supplied complete with black plastic grating       | Supplied complete with silver or black aluminium grating |
| OTHER OPTIONS          | A range of Complete the Look gratings are also available | A range of Complete the Look gratings are also available | N/A                                                | N/A                                                      |